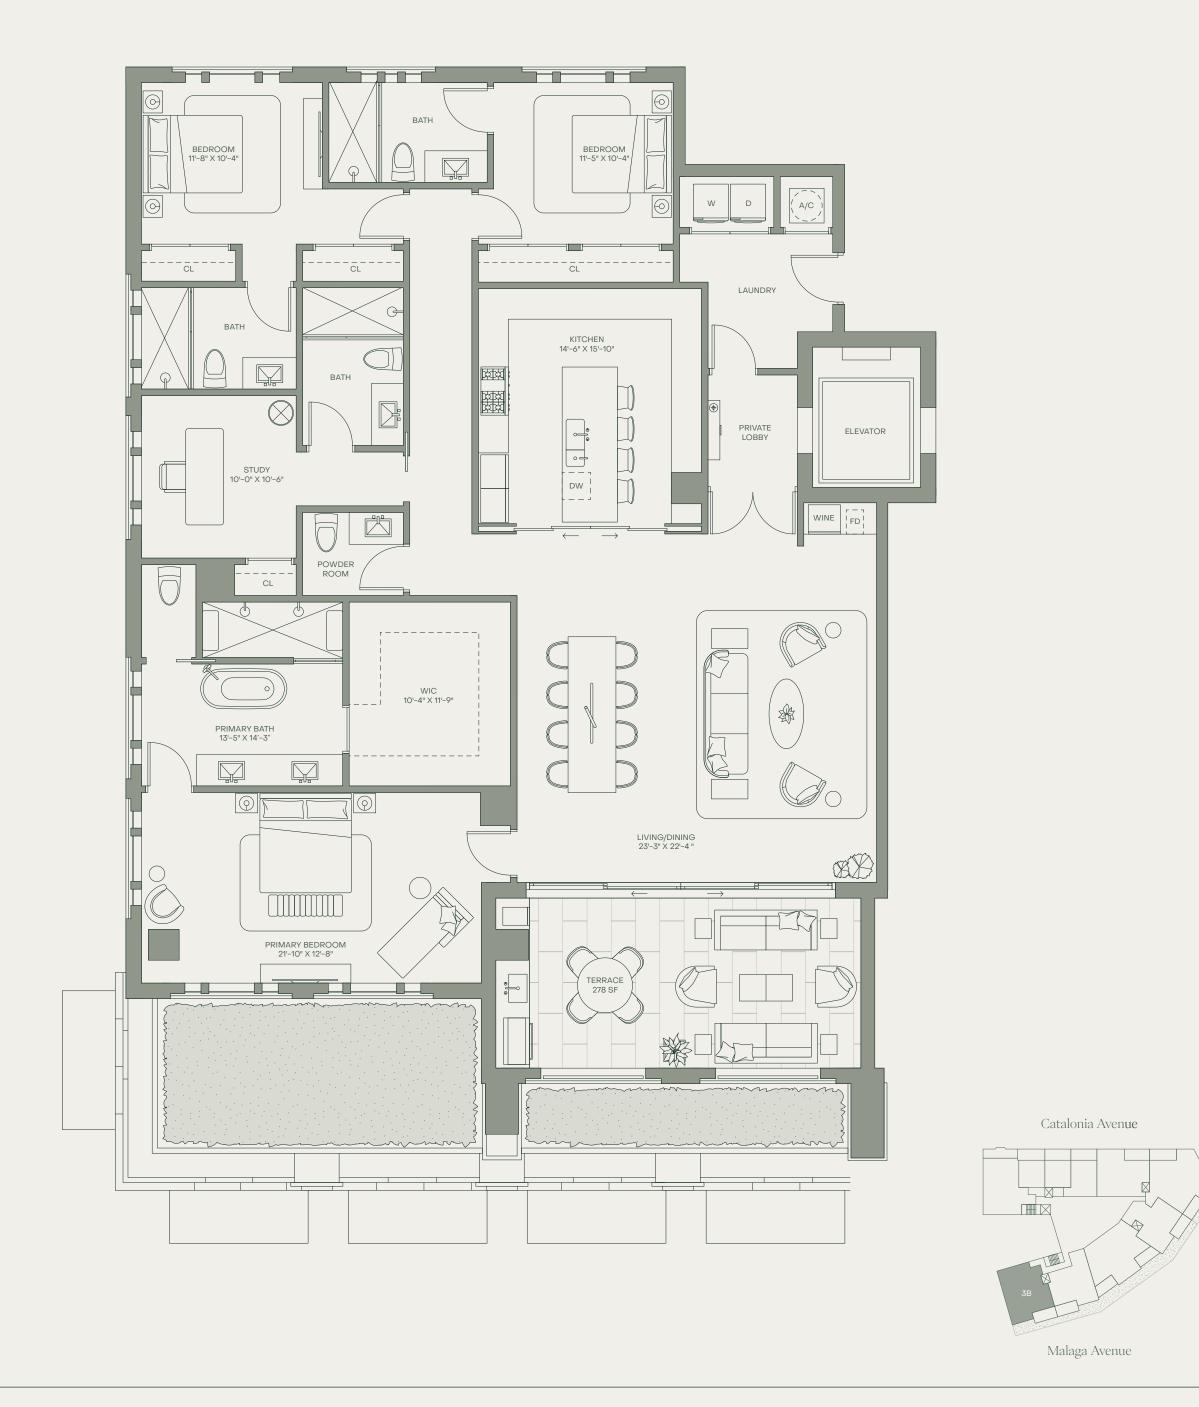

CORAL GABLES

RESIDENCE 3B

LEVEL 3-8 308, 410, 508, 608, 708, 808 3 BEDROOMS + STUDY ROOM

| INTERIOR | 2,611 SF | 243 SQM |
|----------|----------|---------|
| EXTERIOR | 278 SF   | 24 SQM  |
| TOTAL    | 2,889 SF | 267 SQM |