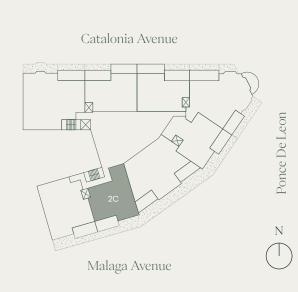

CORAL GABLES

RESIDENCE 2C

LEVEL 3-8 307, 409, 507, 607, 707, 807 2 BEDROOMS | 2 BATHROOMS

POWDER ROOM

| INTERIOR | 2,080 SF | 193 SQM |
|----------|----------|---------|
| EXTERIOR | 257 SF   | 24 SQM  |
| TOTAL    | 2,337 SF | 217 SQM |