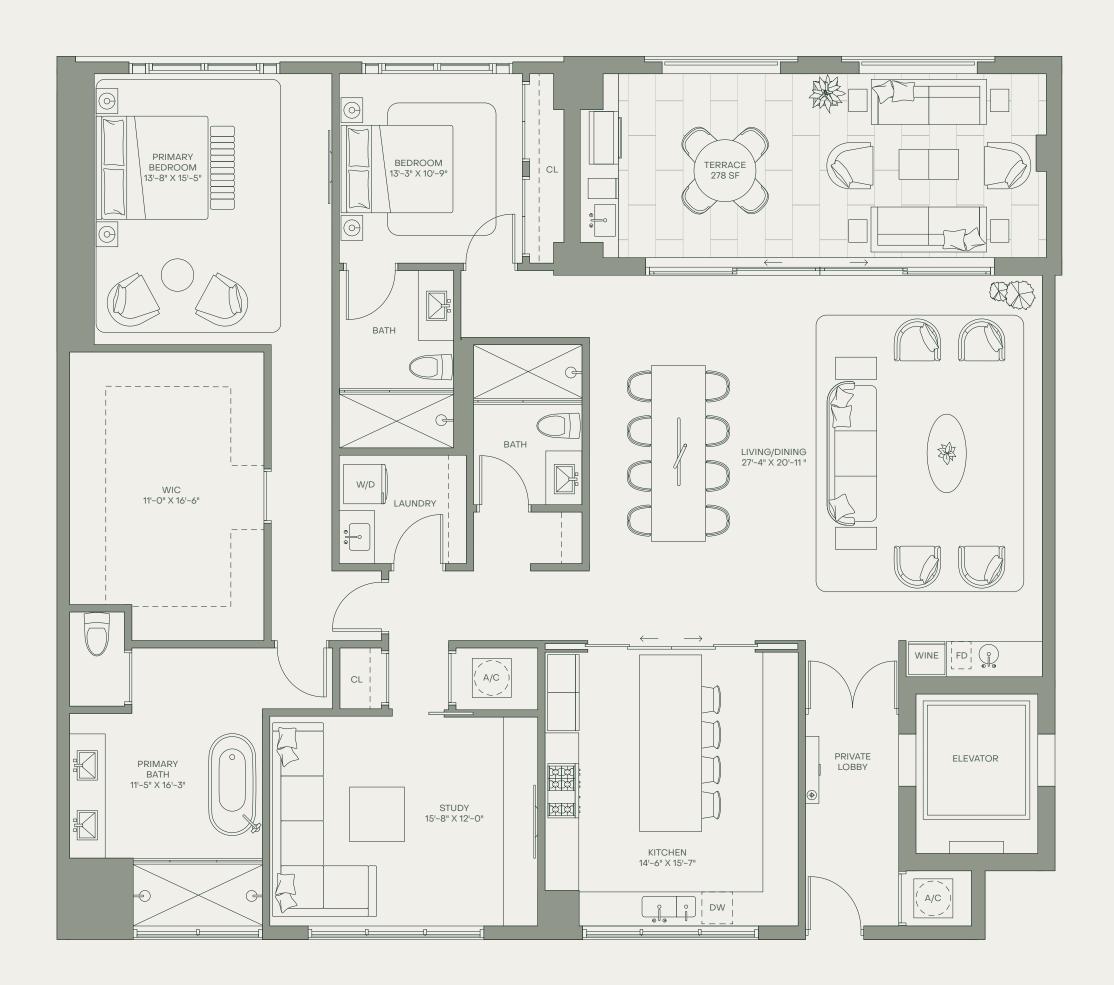

#### CORAL GABLES

RESIDENCE 2E

LEVEL 3-4 303, 405 2 BEDROOMS + STUDY ROOM

3 BATHROOMS

| INTERIOR | 2,424 SF | 225 SQM |
|----------|----------|---------|
| EXTERIOR | 278 SF   | 26 SQM  |
| TOTAL    | 2,702 SF | 251 SQM |