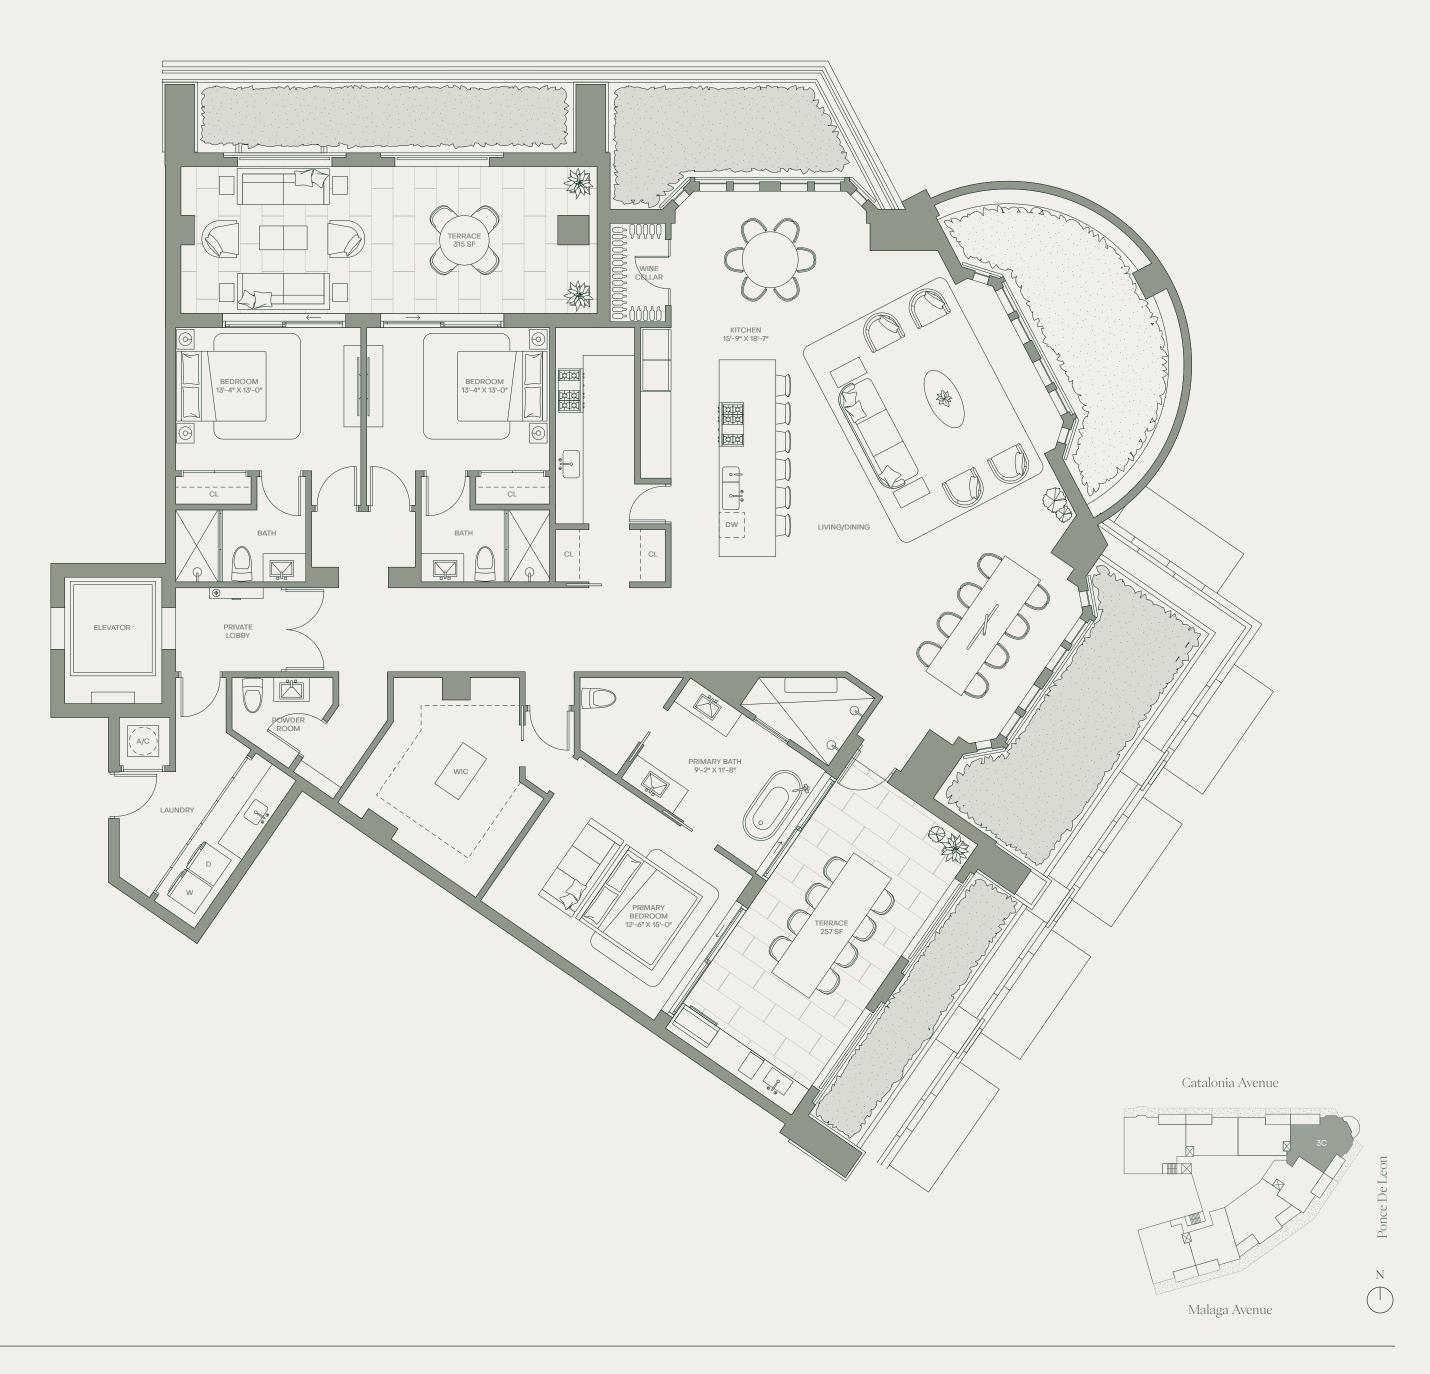

### CORAL GABLES

RESIDENCE 3C

LEVEL 5-8 505, 605, 705, 805 3 BEDROOMS | WINE CELLAR

| INTERIOR | 2,798 SF | 260 SQM |
|----------|----------|---------|
| EXTERIOR | 572 SF   | 53 SQM  |
| TOTAL    | 3,370 SF | 313 SQM |