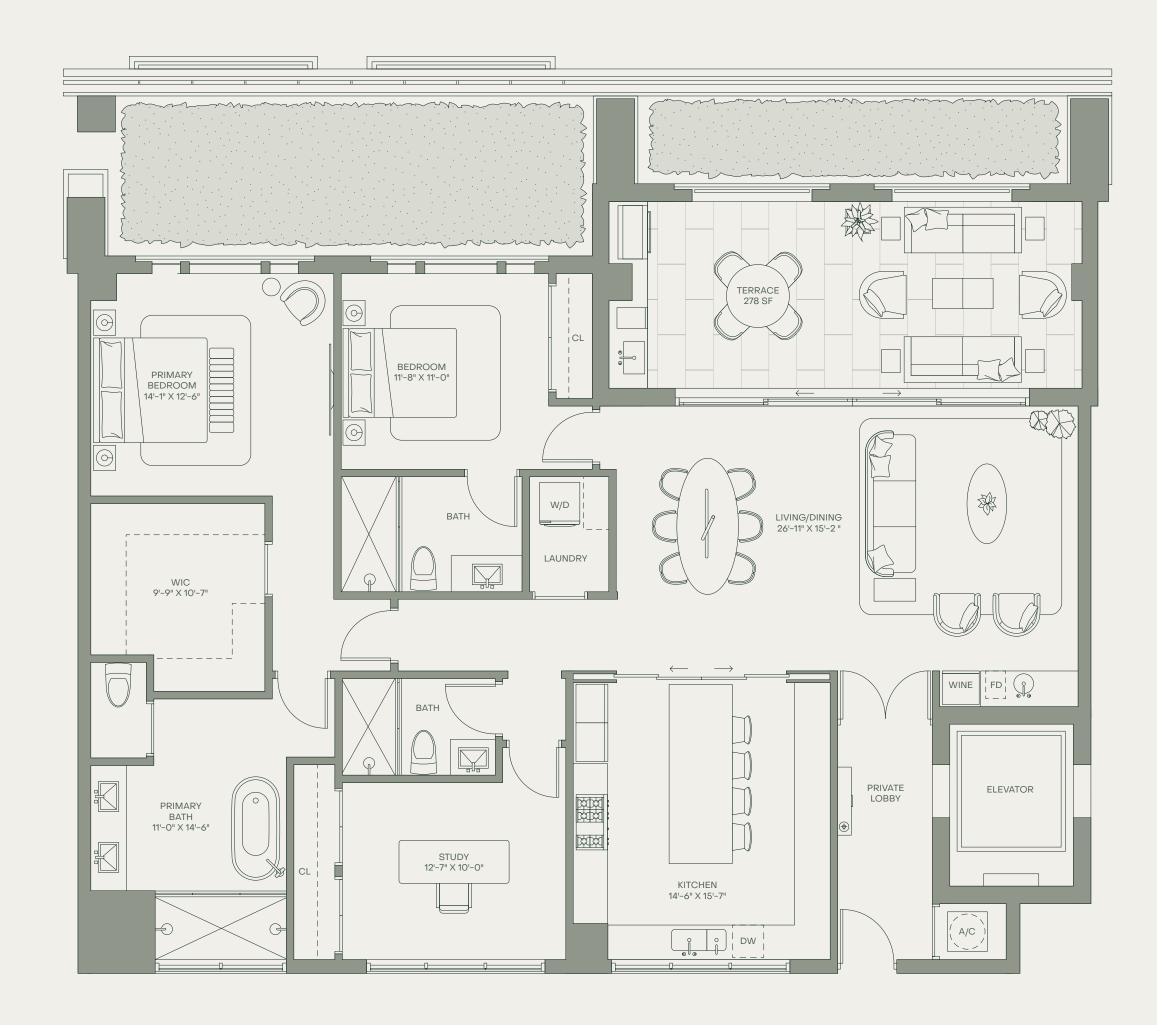

#### CORAL GABLES

RESIDENCE 2A

LEVEL 5-8 503, 603, 703, 803 2 BEDROOMS + STUDY ROOM

3 BATHROOMS

| INTERIOR | 1,968 SF | 183 SQM |
|----------|----------|---------|
| EXTERIOR | 278 SF   | 26 SQM  |
| TOTAL    | 2,246 SF | 209 SQM |