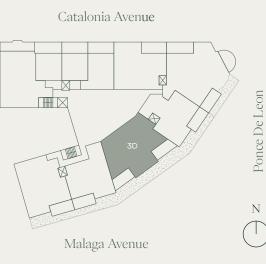

CORAL GABLES

RESIDENCE 3D

LEVEL 3-6 306, 408, 506, 606 3 BEDROOMS + STUDY ROOM

| INTERIOR | 2,929 SF | 272 SQM |
|----------|----------|---------|
| EXTERIOR | 488 SF   | 45 SQM  |
| TOTAL    | 3,417 SF | 317 SQM |

Malaga Avenue