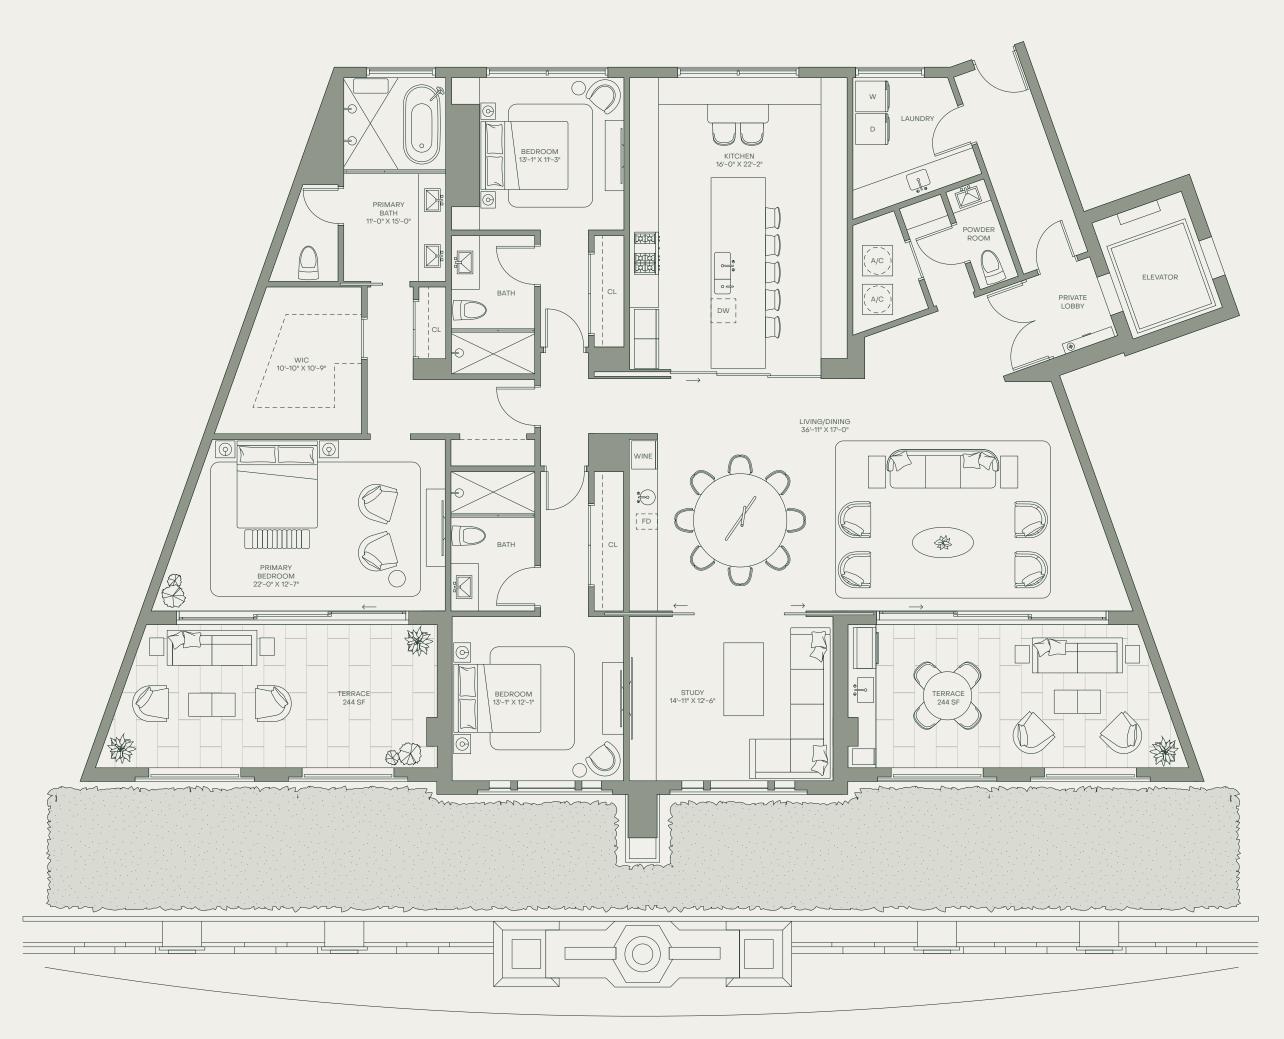

CORAL GABLES

RESIDENCE 3D

LEVEL 3-6 306, 408, 506, 606 3 BEDROOMS + STUDY ROOM

| INTERIOR | 2,929 SF | 272 SQM |
|----------|----------|---------|
| EXTERIOR | 488 SF   | 45 SQM  |
| TOTAL    | 3,417 SF | 317 SQM |