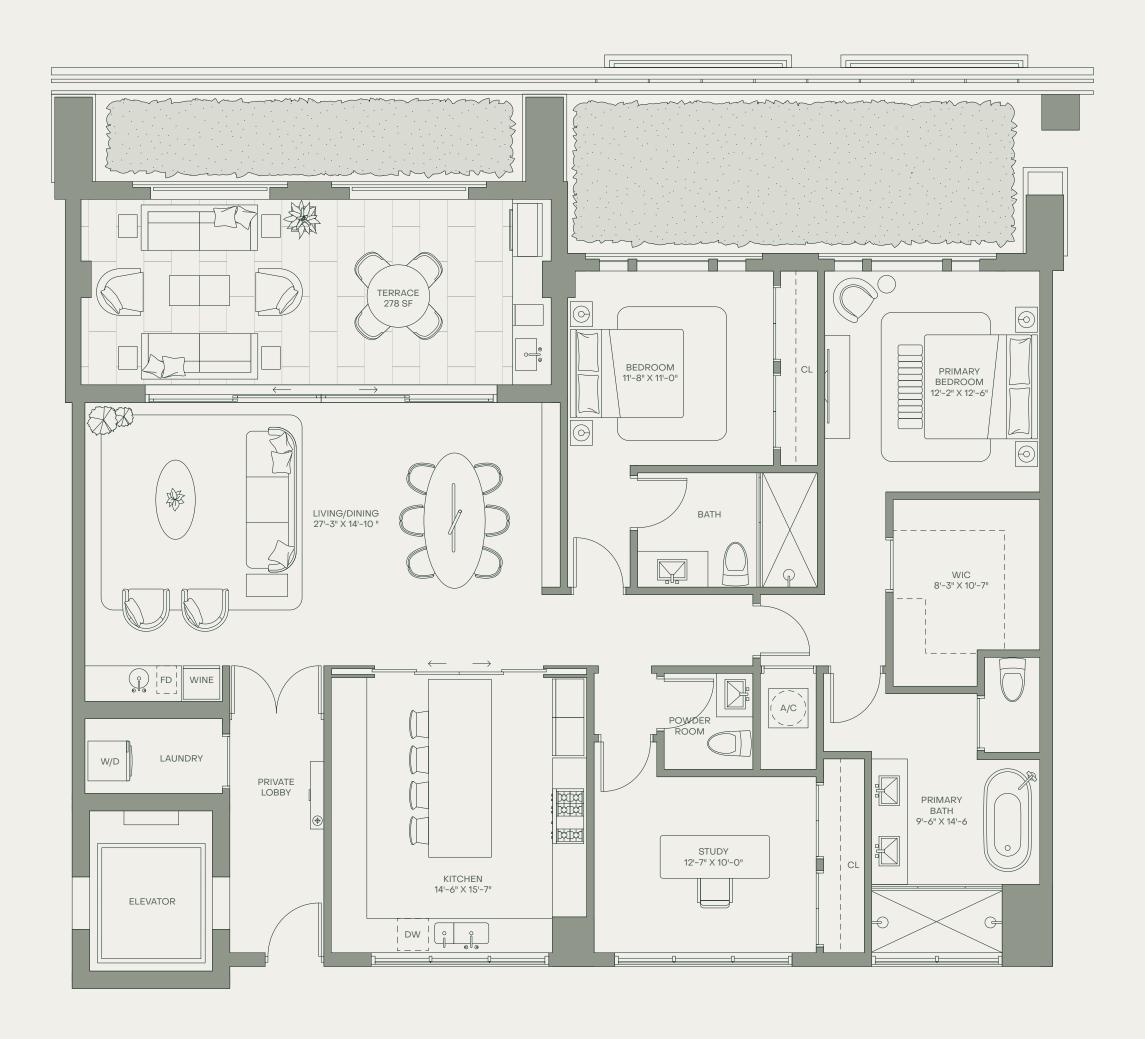

#### CORAL GABLES

RESIDENCE 2A

LEVEL 5-8 503, 603, 703, 803 2 BEDROOMS + STUDY ROOM

3 BATHROOMS

| INTERIOR | 1,968 SF | 183 SQM |
|----------|----------|---------|
| EXTERIOR | 278 SF   | 26 SQM  |
| TOTAL    | 2,246 SF | 209 SQM |