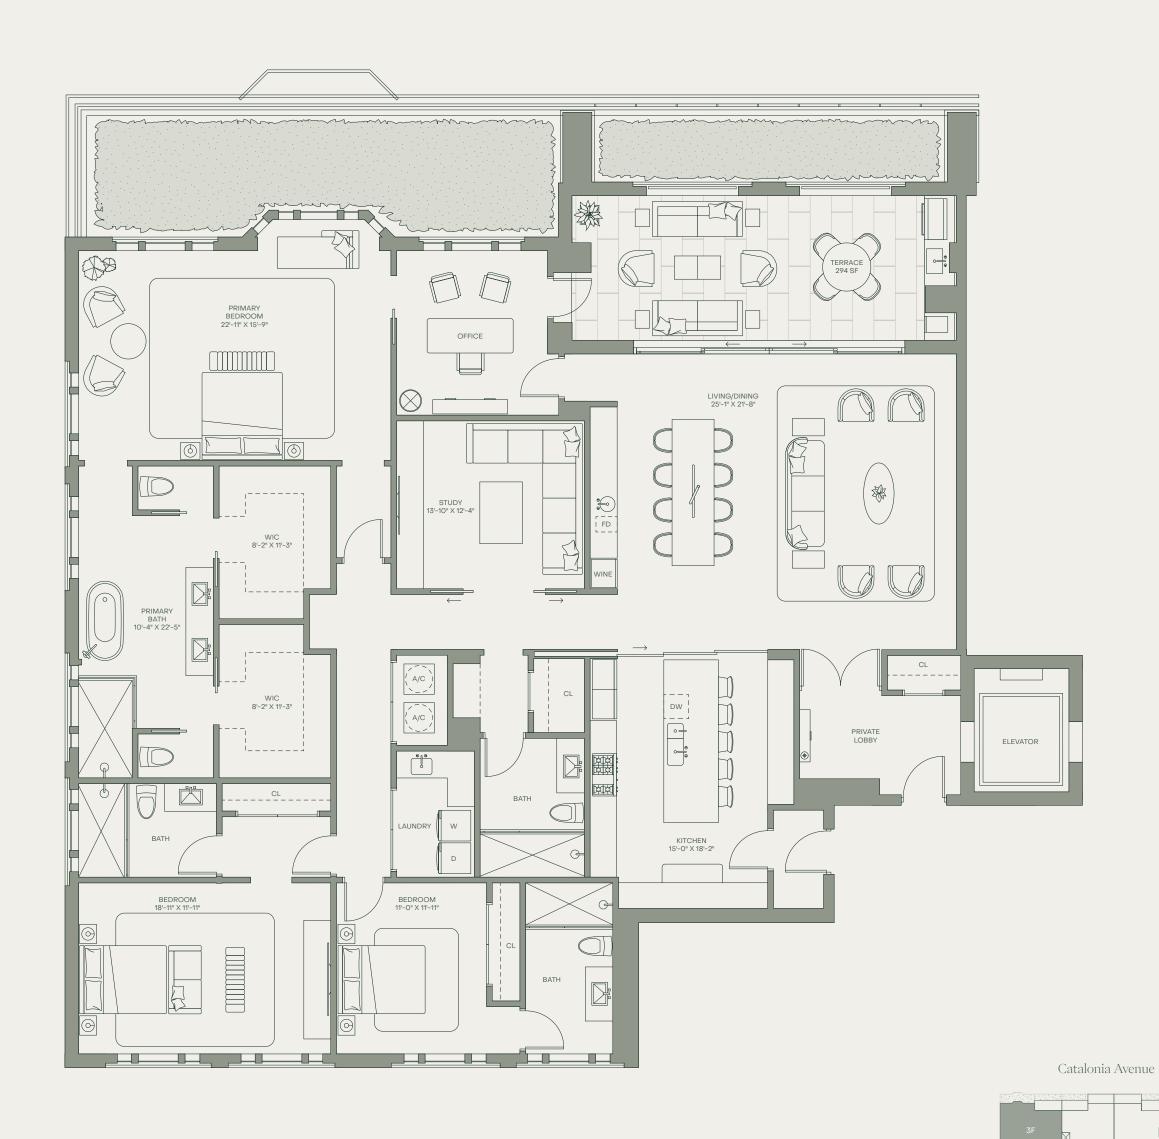

CORAL GABLES

RESIDENCE 3F

LEVEL 5-8 501, 601, 701, 801 3 BEDROOMS + STUDY ROOM + OFFICE

4 BATHROOMS

| INTERIOR | 3,430 SF | 319 SQM |
|----------|----------|---------|
| EXTERIOR | 294 SF   | 27 SQM  |
| TOTAL    | 3,724 SF | 346 SQM |