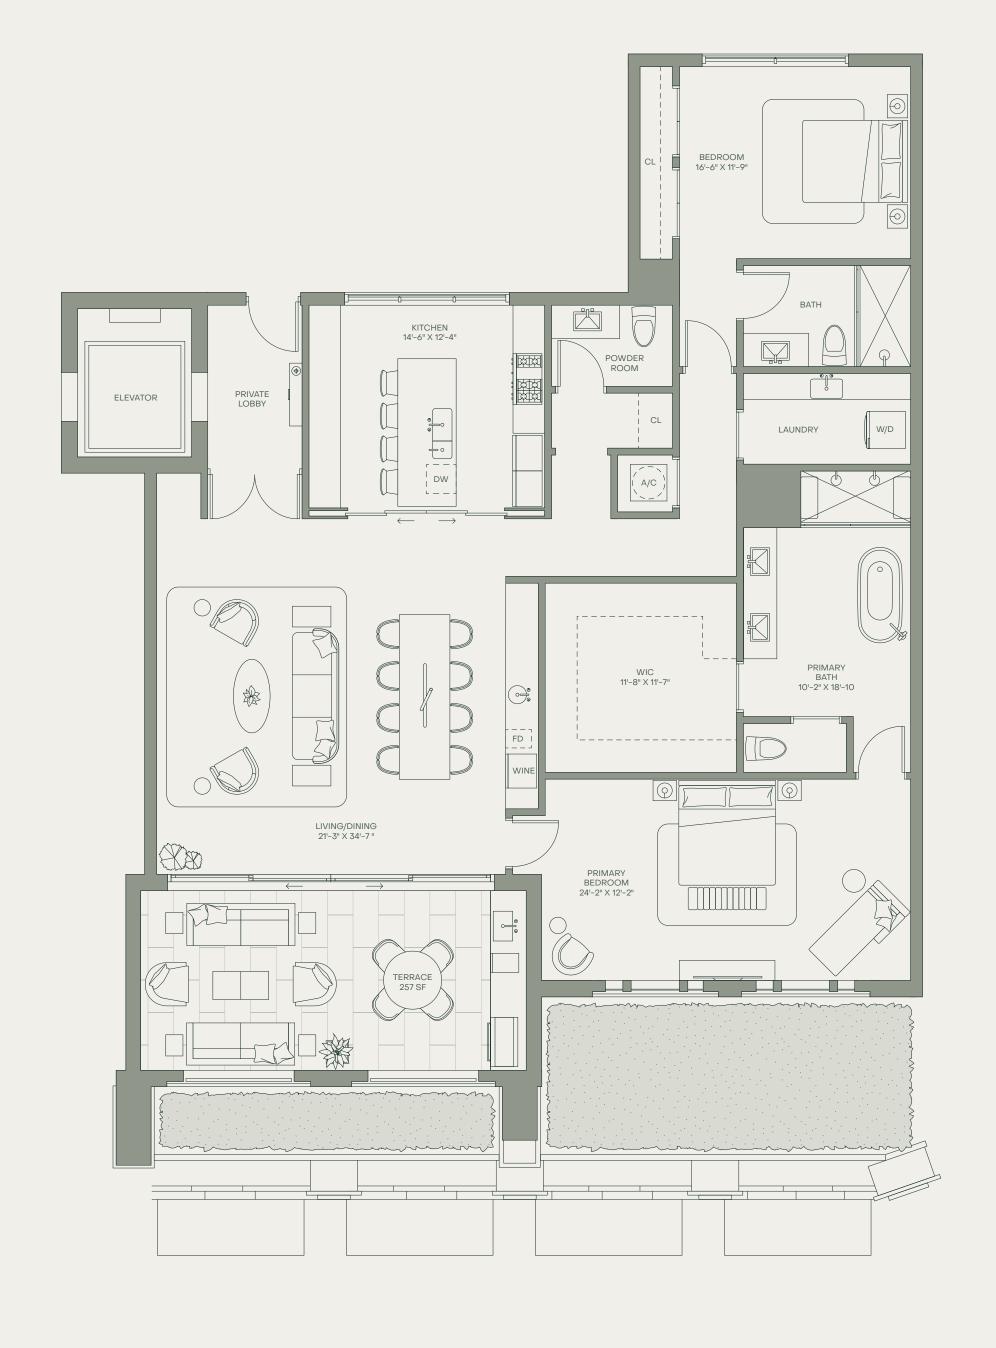

#### CORAL GABLES

RESIDENCE 2B

LEVEL 5-8 502, 602, 702, 802 2 BEDROOMS + STUDY ROOM

| INTERIOR | 1,936 SF | 180 SQM |
|----------|----------|---------|
| EXTERIOR | 278 SF   | 26 SQM  |
| TOTAL    | 2,214 SF | 206 SQM |