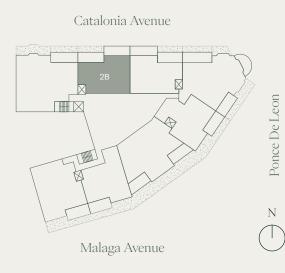

#### CORAL GABLES

RESIDENCE 2B

LEVEL 5-8 502, 602, 702, 802 2 BEDROOMS + STUDY ROOM

| INTERIOR | 1,936 SF | 180 SQM |
|----------|----------|---------|
| EXTERIOR | 278 SF   | 26 SQM  |
| TOTAL    | 2,214 SF | 206 SQM |